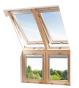

## Keylite **Range**

**Centre Pivot** The most popular and versatile choice, suitable for most applications.

**Fire Escape/Top Hung** Choose when a means of escape is required or when a 45° opening is preferred.