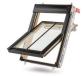

**Integral Blind Roof Window** 

The attractive blind is permanently enclosed between the panes of glass and therefore is protected from moisture, dust and damage.

**Conservation Window** Ideal for use in a period style property, replicating the look of a traditional sky light.