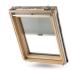

**Integral Blind Roof Window** 

The attractive blind is permanently enclosed between the panes of glass and therefore is protected from moisture, dust and damage.

**Conservation Window** Ideal for use in a period style property, replicating the look of a traditional sky light.