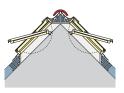

Sun Lite<sup>™</sup> Light Tube System A Keylite Sun Lite<sup>™</sup> transports natural daylight into areas where conventional pitched or flat roof windows cannot be used.

**Ridge Windows** Windows installed at the highest point of a pitched ceiling create a striking feature.