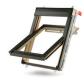

## Keylite **Range**

**Centre Pivot** The most popular and versatile choice, suitable for most applications.

**Fire Escape/Top Hung** Choose when a means of escape is required or when a 45° opening is preferred.