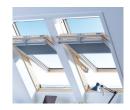

**Vertical Bi-light** Maximise the light and ventilation in your room by combining both a

pitched and vertical window.

Flat Roof System Available in single or combi formats to enable the fitting of any Keylite Roof Window onto a flat roof.