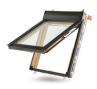

## Keylite **Range**

**Centre Pivot** The most popular and versatile choice, suitable for most applications.

**Fire Escape/Top Hung** Choose when a means of escape is required or when a 45° opening is preferred.