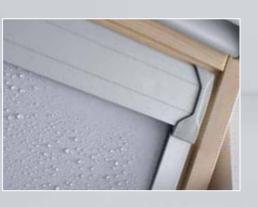

## Fully enclosed cassette

to protect fabric from discolouration and eliminate light glow around the edge

## Fully encased side rails

with brush seals to provide 100% blackout and improve thermal efficiency