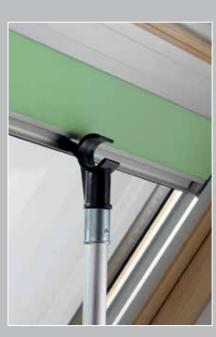

## **Manual Pole Operation**

A Keylite telescopic window opening pole (2metre and 3metre) will allow you to manually control your Keylite roof window and blinds. 

### **Telescopic Window Opening Pole (Blinds Control)** Difficulty reaching your Keylite

Roof Window? A Keylite Telescopic Window Opening Pole will allow you to manually control your Keylite roof window & blinds. Available in 2m and 3m lengths, extendable from 1 meter when closed.