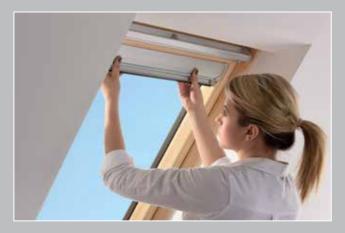

# Quick and easy to install

Remove Strip Remove Strip from the back of the cassette.

3 Align Side Rails Align Side Rails into position.

**Keylite solar powered blinds** are perfect for those out of reach manually operated windows. The blind is operated by a standard battery pack which is recharged by solar power and the kit includes a remote control unit.

## **Secure Side Rails**

Secure Side Rails and using screws provided, fix into place with a hand screwdriver.