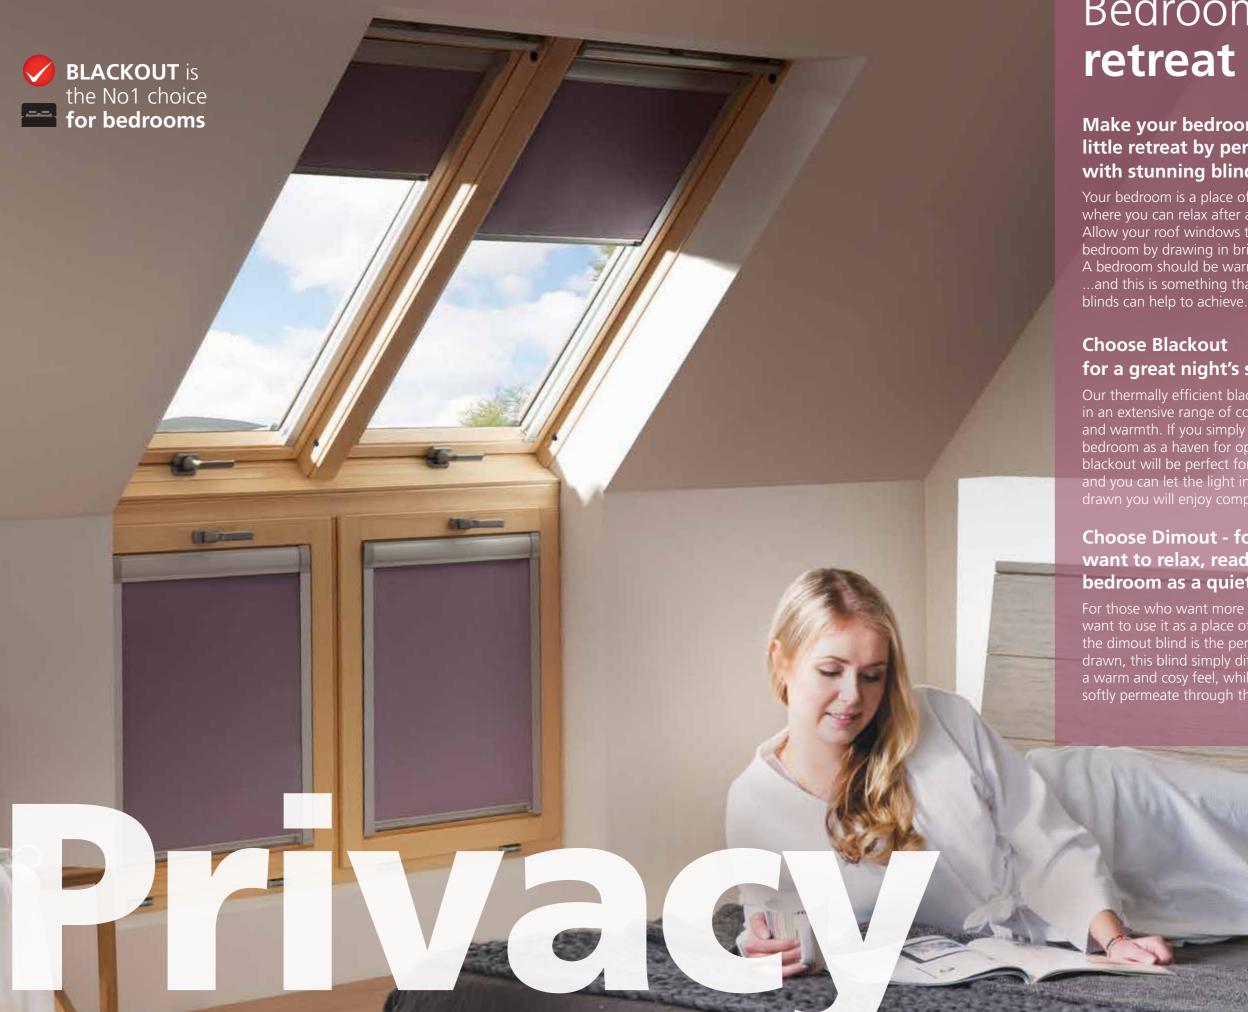

# Bedroom

## Make your bedroom your private little retreat by personalising it with stunning blinds...

10<11

Your bedroom is a place of relaxation and calm where you can relax after a long stressful day. Allow your roof windows to help brighten your bedroom by drawing in bright natural light. A bedroom should be warm cosy and peaceful ...and this is something that colourful Keylite

## for a great night's sleep

Our thermally efficient blackout blinds are available in an extensive range of colours for extra cosiness and warmth. If you simply want to use your blackout will be perfect for you. Leave them open and you can let the light in, but once they are

## **Choose Dimout - for those who** want to relax, read and use their bedroom as a quiet retreat

For those who want more from their bedroom, and want to use it as a place of restful relaxation, then the dimout blind is the perfect blind solution. Fully drawn, this blind simply diffuses light to provide a warm and cosy feel, whilst still allowing light to softly permeate through the fabric.