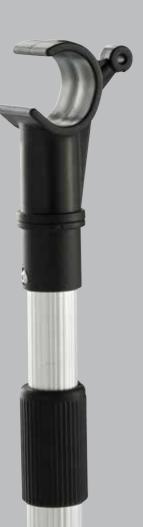

## **Manual Pole Operation**

A Keylite telescopic window opening pole (2metre and 3metre) will allow you to manually control your Keylite roof window and blinds. 

### **Telescopic Window Opening Pole (Blinds Control)** Difficulty reaching your Keylite

Roof Window? A Keylite Telescopic Window Opening Pole will allow you to manually control your Keylite roof window & blinds. Available in 2m and 3m lengths, extendable from 1 meter when closed.