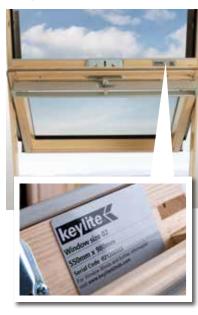

### STEP 1

Locate serial code / window size.

 Locate the serial code/window size on the silver identification card, under the ventilation handle. (eg. 0410 12345).

Choose type of blind required.

STEP 2

 Blackout Blinds Block all exterior light sources, perfect for a bedroom or home cinema.