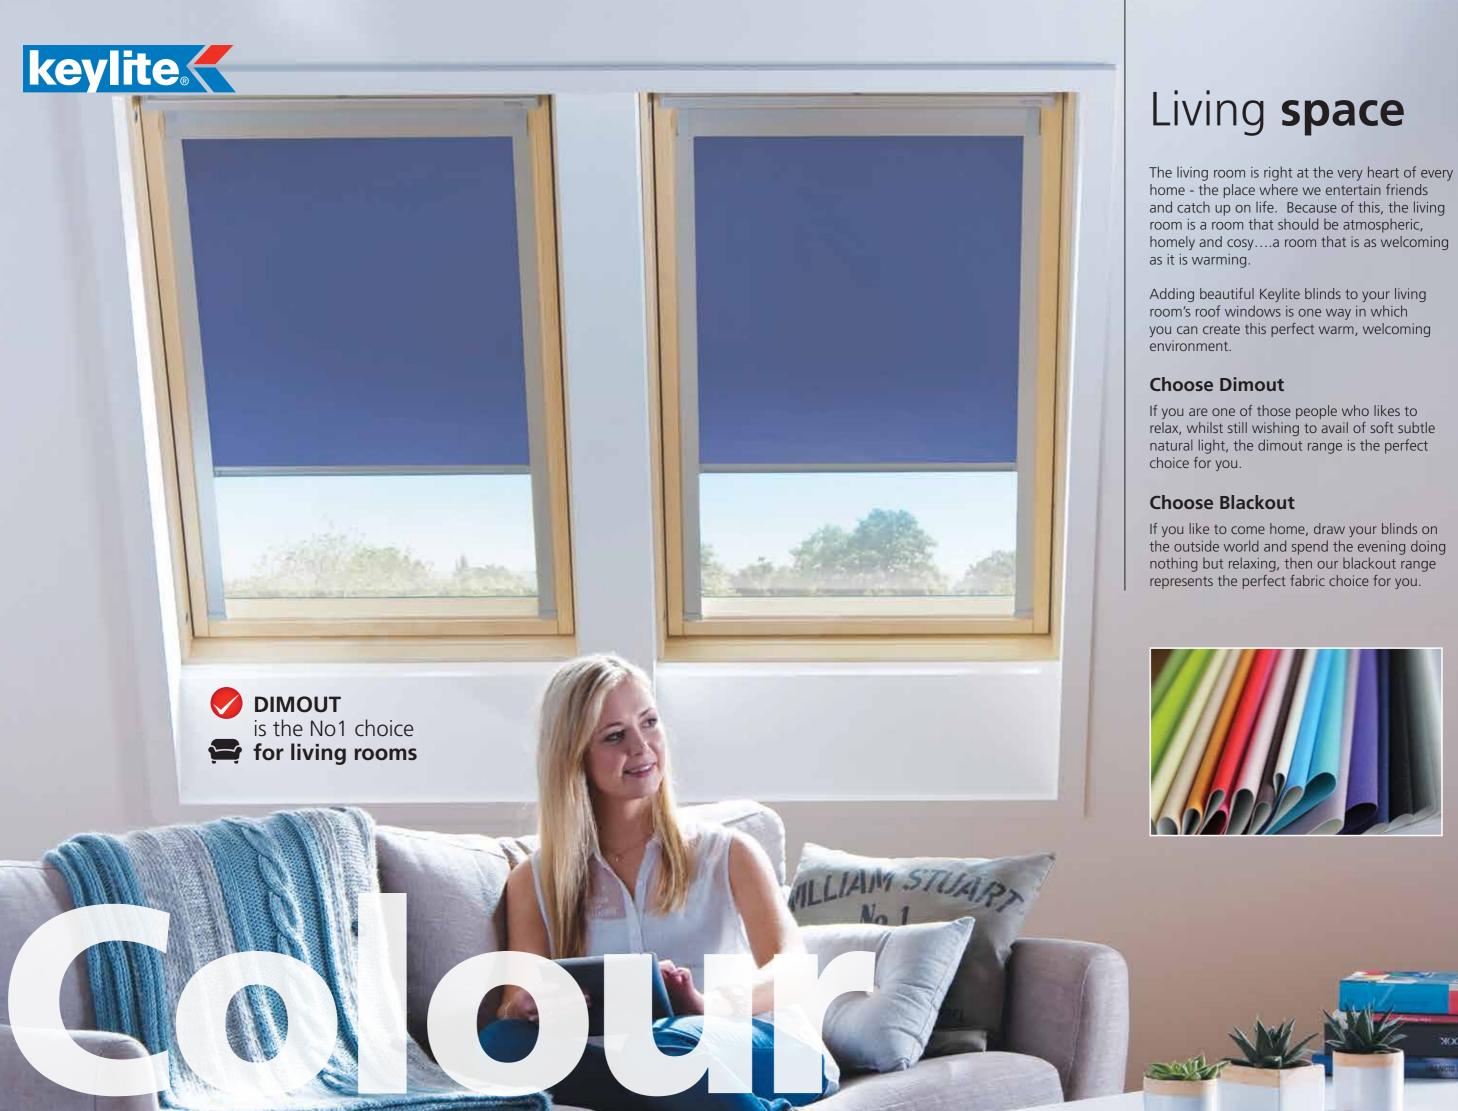

### Choose **Dimout** No 1 choice for living rooms and landings

For those who want to transform their home into a place of restful relaxation, then the dimout blind is the perfect choice.

Fully drawn, this blind simply diffuses light to provide a warm and cosy feel, far away from the glare of the world outside, whilst still allowing light to softly permeate through the fabric.

## **Choose Dimout - for those who** want to relax, read and use their bedroom as a quiet retreat

For those who want more from their bedroom, and want to use it as a place of restful relaxation, then the dimout blind is the perfect blind solution. Fully drawn, this blind simply diffuses light to provide a warm and cosy feel, whilst still allowing light to softly permeate through the fabric.