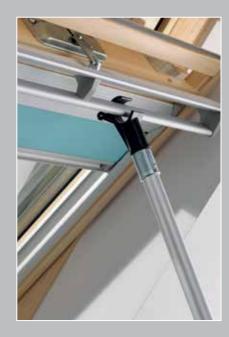

## **Manual Pole Operation**

A Keylite telescopic window opening pole (2metre and 3metre) will allow you to manually control your Keylite roof window and blinds. 

### **Telescopic Window Opening Pole (Blinds Control)** Difficulty reaching your Keylite

Roof Window? A Keylite Telescopic Window Opening Pole will allow you to manually control your Keylite roof window & blinds. Available in 2m and 3m lengths, extendable from 1 meter when closed.