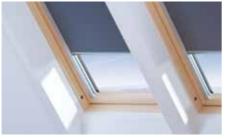

## New design

Keylite blinds come with slim aluminium side rails for smooth operation and a clean classic look. This also gives increased natural light when the blinds are open

New

## Fully encased side rails

with brush seals to provide 100% blackout and improve thermal efficiency