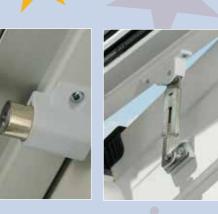

Our blinds are designed to be **Child Safe** with no dangerous cords or chains which could cause injury. Our one touch control allows for effortless positioning of the blind. Choose accessories such as our **Restrictor** and **Security Lock** to provide extra child safety for extra peace of mind.

Security Lock\* A Keylite security lock can be easily fitted for added security. Security locks stop the window opening, without restricting ventilation.

Restrictor\* For added safety, a Keylite opening restrictor is available to regulate the extent to which your roof windows can open, while still providing complete safety.

### Restrictor

For added safety, a Keylite opening restrictor is available. Restrictors regulate the extent to which your roof windows can open.

Not recommended for Top Hung/Fire Escape Windows

**Security Lock** A Keylite security lock can be easily fitted for added security. Security locks stop the window opening entirely, without restricting ventilation. Not recommended for Top Hung/Fire Escape Windows'