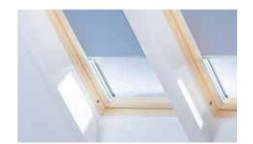

## Surround <sup>o6<07</sup> choice

 White Finish Surround The perfect complement to your White Finish windows.

## **Choose Finish**

We offer a choice of surround finish to enhance your roof window blinds.

 Aluminium Surround Ideal with Pine Windows for a contemporary finish.