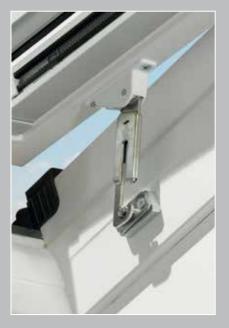

Security Lock\* A Keylite security lock can be easily fitted for added security. Security locks stop the window opening, without restricting ventilation.

Restrictor\* For added safety, a Keylite opening restrictor is available to regulate the extent to which your roof windows can open, while still providing complete safety.

### Restrictor

For added safety, a Keylite opening restrictor is available. Restrictors regulate the extent to which your roof windows can open.

Not recommended for Top Hung/Fire Escape Windows

**Security Lock** A Keylite security lock can be easily fitted for added security. Security locks stop the window opening entirely, without restricting ventilation. Not recommended for Top Hung/Fire Escape Windows'