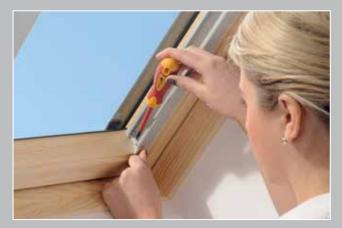

### **Position Cassette**

Position Cassette and press up firmly. Using the screws provided fix the cassette into place with a hand screwdriver.