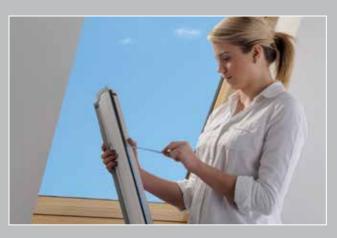

# Quick and easy to install

Remove Strip Remove Strip from the back of the cassette.

3 Align Side Rails Align Side Rails into position.

**Keylite solar powered blinds** are perfect for those out of reach manually operated windows. The blind is operated by a standard battery pack which is recharged by solar power and the kit includes a remote control unit.

### **Position Cassette**

Position Cassette and press up firmly. Using the screws provided fix the cassette into place with a hand screwdriver.