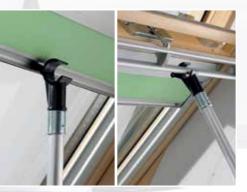

# Quick and easy to install

Remove Strip Remove Strip from the back of the cassette.

3 Align Side Rails Align Side Rails into position.

**Keylite solar powered blinds** are perfect for those out of reach manually operated windows. The blind is operated by a standard battery pack which is recharged by solar power and the kit includes a remote control unit.

### **Position Cassette**

Position Cassette and press up firmly. Using the screws provided fix the cassette into place with a hand screwdriver.

## **Secure Side Rails**

Secure Side Rails and using screws provided, fix into place with a hand screwdriver.