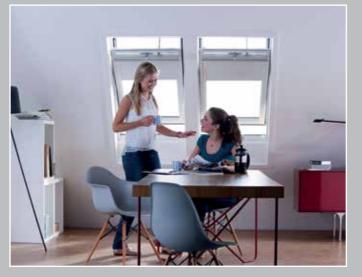

# Bedroom

## Make your bedroom your private little retreat by personalising it with stunning blinds...

10<11

Your bedroom is a place of relaxation and calm where you can relax after a long stressful day. Allow your roof windows to help brighten your bedroom by drawing in bright natural light. A bedroom should be warm cosy and peaceful ...and this is something that colourful Keylite

## Kids' **bedroom**

A kids' bedroom should be a place that makes them feel happy and a place where they can let loose with their imagination; for kids, life is all about learning through play, so why not turn their bedroom into their own unique little kingdom?

12<13

Make the most of roof windows in this room by simply adding fun blinds specifically designed for children. We all know that every child loves the sanctuary of their own bedroom, so help them to have even more fun simply by using bright, vibrant colours, and fun interior design elements.