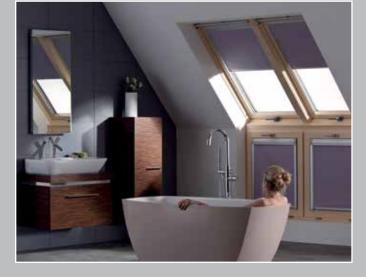

## Bathroom

## Choose Wipe Clean Moisture Resistant Blinds

Our wipe-clean, moisture resistant blinds range offers the perfect solution for any bathroom space. In a room where steam is always prominent, our wipe clean range will ensure that you can simply wipe your moisture resistant blinds after a shower or a bath so your blinds always look pristine.

## Cleaner Design

Because the blind is equipped with our one touch control bar there are no cords to get wet or discoloured.