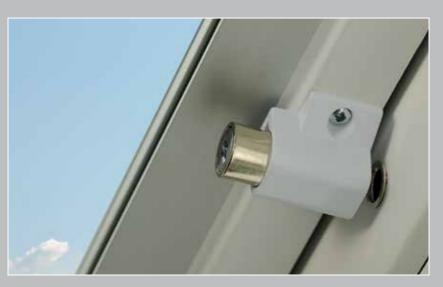

Security Lock\* A Keylite security lock can be easily fitted for added security. Security locks stop the window opening, without restricting ventilation.

Restrictor\* For added safety, a Keylite opening restrictor is available to regulate the extent to which your roof windows can open, while still providing complete safety.

### Restrictor

For added safety, a Keylite opening restrictor is available. Restrictors regulate the extent to which your roof windows can open.

Not recommended for Top Hung/Fire Escape Windows

**Security Lock** A Keylite security lock can be easily fitted for added security. Security locks stop the window opening entirely, without restricting ventilation. Not recommended for Top Hung/Fire Escape Windows'